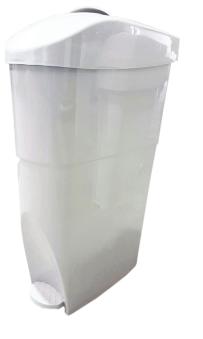

#### PRODUCT DESCRIPTION

Sanitary bins are an essential feature in any washroom or bathroom environment for the hygienic disposal of non-flushable waste material. This robust pedal operated sanitary bin is an attractive addition that matches with the rest of our range of products. This 18 Litre sanitary bin allows for comfortable capacity whilst reducing the size, making it a cost effective solution.

#### FEATURES

- Robust, high impact, chemical resistant tough polypropylene body
- Shorter, slim and sleek design with feminine curves
- Simple robust pedal mechanism with a clip-on lid
- Sight cover to avoid sight of contents

#### BENEFITS

- Tough durable plastic body with tightly sealed lid no odours
- Can be placed on either left or right side of WC
- Convenient foot pedal operated lid no touching for hygienic waste disposal