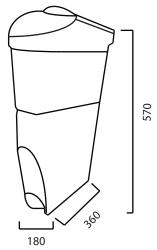

### SPECIFICATIONS

| 🚖 Product code | CL-00859                                                                                                                                          |
|----------------|---------------------------------------------------------------------------------------------------------------------------------------------------|
| 1 Dimensions   | 570mm x 180mm x 360mm                                                                                                                             |
| 1 Finish       | White                                                                                                                                             |
| 숨 Capacity     | 18 litres                                                                                                                                         |
| ☆ Consumables  | Interlude Sundry Sanitary bin bags<br>(Available in variety of colors)<br>Interlude Higi-San sanibin pouches<br>Interlude Higi-San sanibin powder |